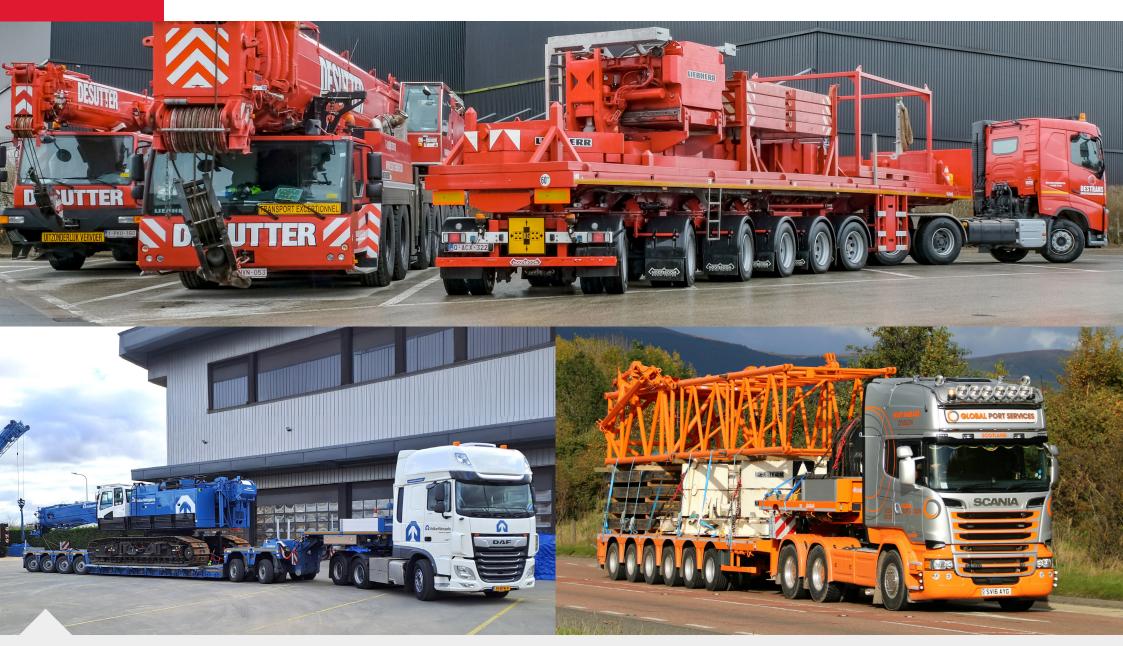

load of 20 to 200 tonnes. The product range includes semi-trailers, low-loaders, drawbar trailer and semi low-loaders. Every Nooteboom trailer has an excellent price-quality ratio thanks to the low total cost of ownership. Quality, reliability and the greatest ease of use are also paramount.

By continually investing in the best solutions for their customers Nooteboom is characterised by pioneering innovations in special transport. Because it is deeply ingrained in the DNA of Nooteboom to continually surprise their customers with ground-breaking innovations.



### **CONSTRUCTION MACHINERY**







### Construction machinery







### Construction machinery







## **INDUSTRIAL GOODS**













### Industrial goods







### **CRANE COMPONENTS**









#### Crane components







## WIND TURBINES







### Wind turbines







#### Wind turbines







### STEEL & CONCRETE STRUCTURES







#### Steel & concrete structures







### **ACCESS PLATFORMS**







### **OTHER LOADS**







#### Other loads





NOOTEBOOM PARTS



NOOTEBOOM SERVICE

#### **Nooteboom Trailers B.V.**

Nieuweweg 190, 6603 BV Wijchen, The Netherlands Tel. +31 24 6488864, E-mail info@nooteboom.com www.nooteboom.com