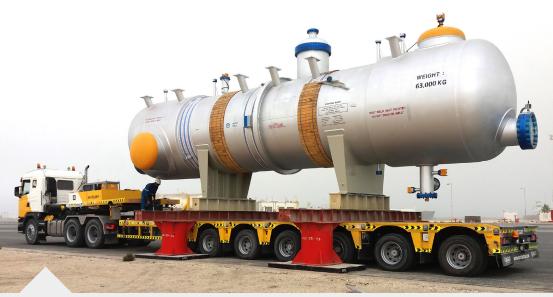

r abnormal transport. Nooteboom designs and builds trailers of the highest quality with a payload of 20 to 200 tonnes. The product range includes semi-trailers, low-loaders, drawbar trailer and semi low-loaders. Every Nooteboom trailer has an excellent price-quality ratio thanks to the low total cost of ownership. Quality, reliability and the greatest ease of use are also paramount.

By continually investing in the best solutions for their customers Nooteboom is characterised by pioneering innovations in special transport. Because it is deeply ingrained in the DNA of Nooteboom to continually surprise their customers with ground-breaking innovations.



### **CONSTRUCTION MACHINERY**







### Construction machinery







### Construction machinery







## **INDUSTRIAL GOODS**













### Industrial goods







### **CRANE COMPONENTS**









#### Crane components







## WIND TURBINES







### Wind turbines







#### Wind turbines







### STEEL & CONCRETE STRUCTURES







#### Steel & concrete structures







### **ACCESS PLATFORMS**







### **OTHER LOADS**







#### Other loads





NOOTEBOOM PARTS



NOOTEBOOM SERVICE

#### **Nooteboom Trailers B.V.**

Nieuweweg 190, 6603 BV Wijchen, The Netherlands Tel. +31 24 6488864, E-mail info@nooteboom.com www.nooteboom.com