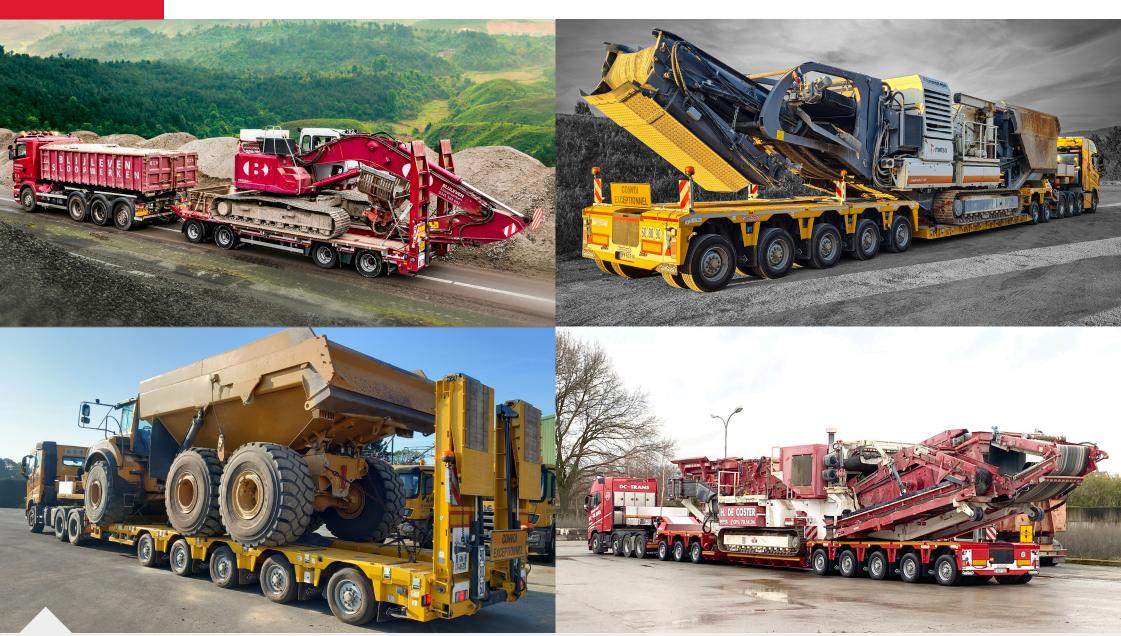

company offering their customers innovative and complete solutions for abnormal transport. Nooteboom designs and builds trailers of the highest quality with a payload of 20 to 200 tonnes. The product range includes semi-trailers, low-loaders, drawbar trailer and semi low-loaders. Every Nooteboom trailer has an excellent price-quality ratio thanks to the low total cost of ownership. Quality, reliability and the greatest ease of use are also paramount.

By continually investing in the best solutions for their customers Nooteboom is characterised by pioneering innovations in special transport. Because it is deeply ingrained in the DNA of Nooteboom to continually surprise their customers with ground-breaking innovations.



### **CONSTRUCTION MACHINERY**







### Construction machinery







### Construction machinery







## **INDUSTRIAL GOODS**













### Industrial goods







### **CRANE COMPONENTS**









#### Crane components







## WIND TURBINES







### Wind turbines







#### Wind turbines







### STEEL & CONCRETE STRUCTURES







#### Steel & concrete structures







### **ACCESS PLATFORMS**







### **OTHER LOADS**







#### Other loads





NOOTEBOOM PARTS



NOOTEBOOM SERVICE

#### **Nooteboom Trailers B.V.**

Nieuweweg 190, 6603 BV Wijchen, The Netherlands Tel. +31 24 6488864, E-mail info@nooteboom.com www.nooteboom.com