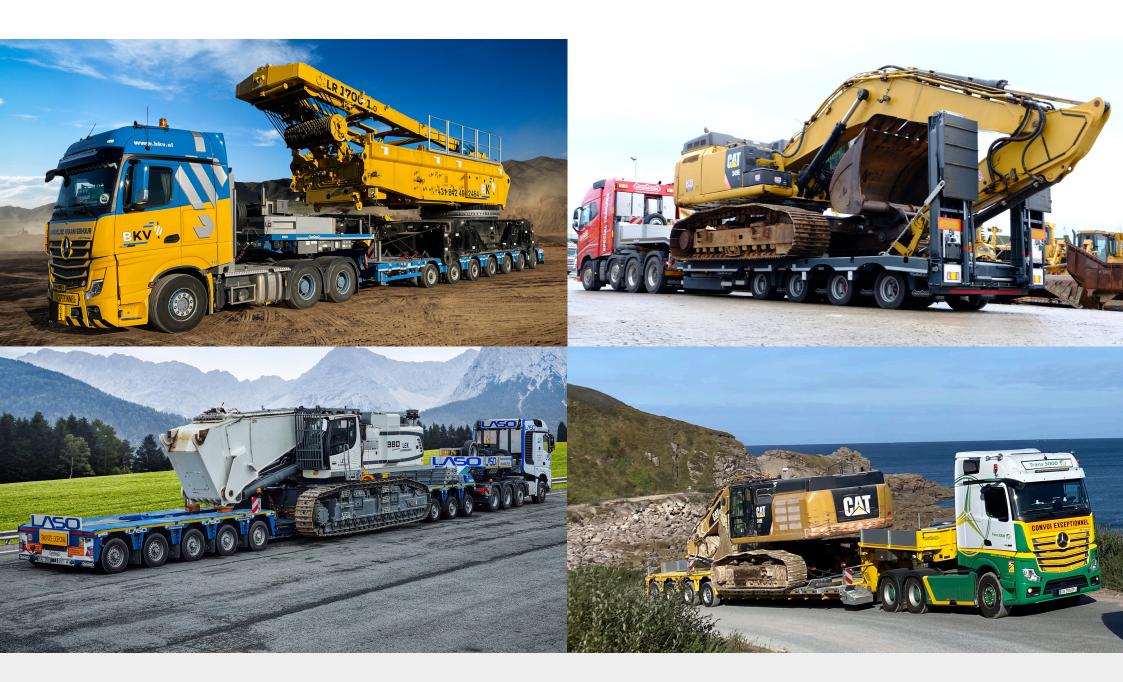

nal company offering their customers innovative and complete solutions for abnormal transport. Nooteboom designs and builds trailers of the highest quality with a payload of 20 to 200 tonnes. The product range includes semi-trailers, low-loaders, drawbar trailer and semi low-loaders. Every Nooteboom trailer has an excellent price-quality ratio thanks to the low total cost of ownership. Quality, reliability and the greatest ease of use are also paramount.

By continually investing in the best solutions for their customers Nooteboom is characterised by pioneering innovations in special transport. Because it is deeply ingrained in the DNA of Nooteboom to continually surprise their customers with ground-breaking innovations.



### **CONSTRUCTION MACHINERY**







### Construction machinery







### Construction machinery







## **INDUSTRIAL GOODS**













### Industrial goods







### **CRANE COMPONENTS**









#### Crane components







## WIND TURBINES







### Wind turbines







#### Wind turbines







### STEEL & CONCRETE STRUCTURES







#### Steel & concrete structures







### **ACCESS PLATFORMS**







### **OTHER LOADS**







#### Other loads





NOOTEBOOM PARTS



NOOTEBOOM SERVICE

#### **Nooteboom Trailers B.V.**

Nieuweweg 190, 6603 BV Wijchen, The Netherlands Tel. +31 24 6488864, E-mail info@nooteboom.com www.nooteboom.com