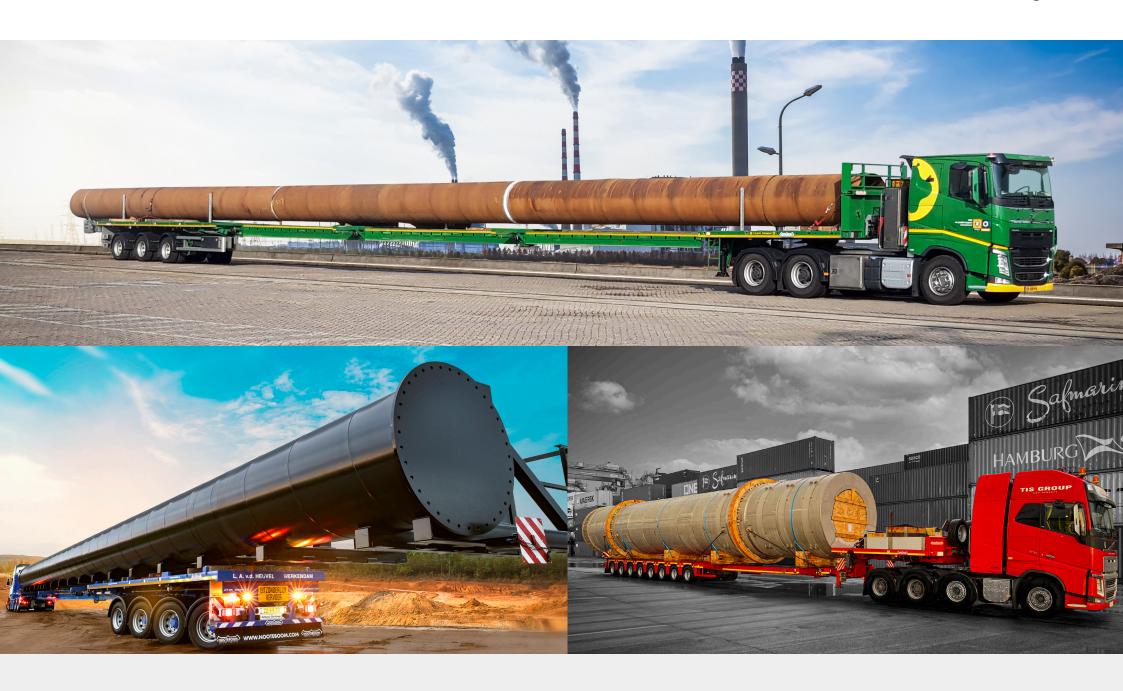

eboom designs and builds trailers of the highest quality with a payload of 20 to 200 tonnes. The product range includes semi-trailers, low-loaders, drawbar trailer and semi low-loaders. Every Nooteboom trailer has an excellent price-quality ratio thanks to the low total cost of ownership. Quality, reliability and the greatest ease of use are also paramount.

By continually investing in the best solutions for their customers Nooteboom is characterised by pioneering innovations in special transport. Because it is deeply ingrained in the DNA of Nooteboom to continually surprise their customers with ground-breaking innovations.



### **CONSTRUCTION MACHINERY**







### Construction machinery







### Construction machinery







## **INDUSTRIAL GOODS**













### Industrial goods







### **CRANE COMPONENTS**









#### Crane components







## WIND TURBINES







### Wind turbines







#### Wind turbines







### STEEL & CONCRETE STRUCTURES







#### Steel & concrete structures







### **ACCESS PLATFORMS**







### **OTHER LOADS**







#### Other loads





NOOTEBOOM PARTS



NOOTEBOOM SERVICE

#### **Nooteboom Trailers B.V.**

Nieuweweg 190, 6603 BV Wijchen, The Netherlands Tel. +31 24 6488864, E-mail info@nooteboom.com www.nooteboom.com