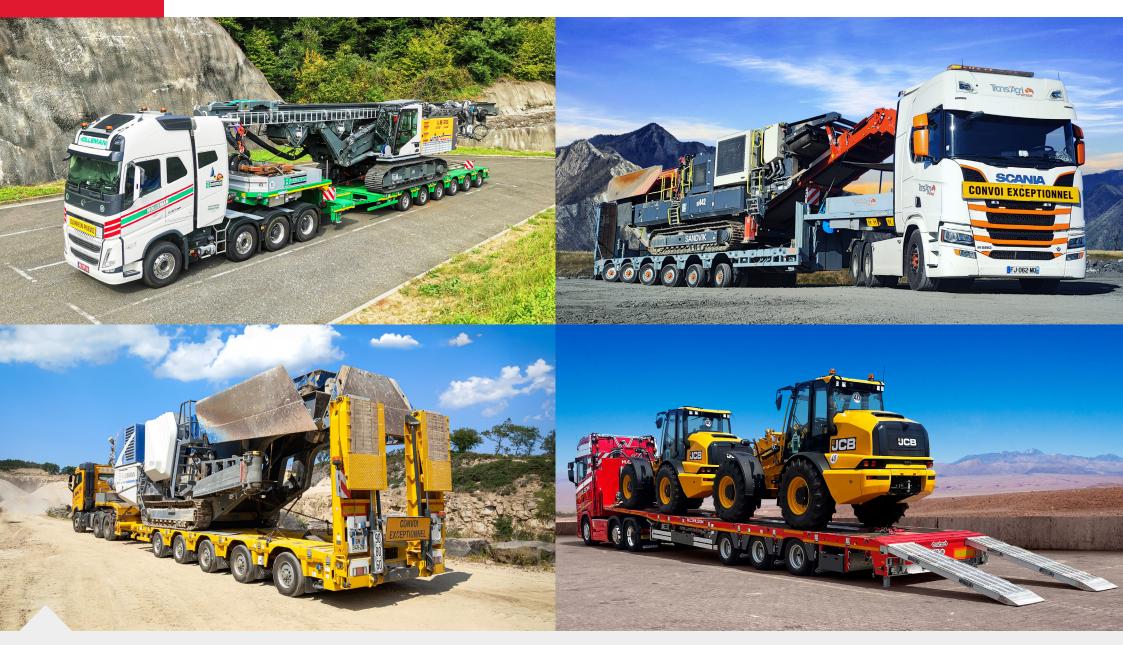

s B.V. is a leading international company offering their customers innovative and complete solutions for abnormal transport. Nooteboom designs and builds trailers of the highest quality with a payload of 20 to 200 tonnes. The product range includes semi-trailers, low-loaders, drawbar trailer and semi low-loaders. Every Nooteboom trailer has an excellent price-quality ratio thanks to the low total cost of ownership. Quality, reliability and the greatest ease of use are also paramount.

By continually investing in the best solutions for their customers Nooteboom is characterised by pioneering innovations in special transport. Because it is deeply ingrained in the DNA of Nooteboom to continually surprise their customers with ground-breaking innovations.



### **CONSTRUCTION MACHINERY**







### Construction machinery







### Construction machinery







## **INDUSTRIAL GOODS**













### Industrial goods







### **CRANE COMPONENTS**









#### Crane components







## WIND TURBINES







### Wind turbines







#### Wind turbines







### STEEL & CONCRETE STRUCTURES







#### Steel & concrete structures







### **ACCESS PLATFORMS**







### **OTHER LOADS**







#### Other loads





NOOTEBOOM PARTS



NOOTEBOOM SERVICE

#### **Nooteboom Trailers B.V.**

Nieuweweg 190, 6603 BV Wijchen, The Netherlands Tel. +31 24 6488864, E-mail info@nooteboom.com www.nooteboom.com