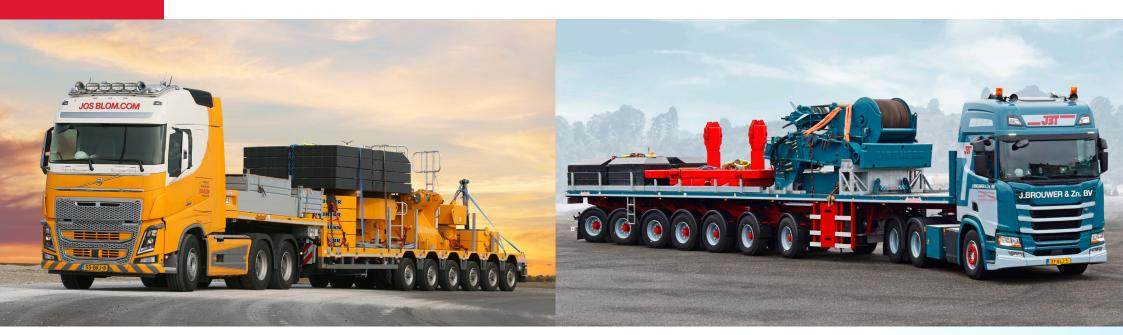

the highest quality with a payload of 20 to 200 tonnes. The product range includes semi-trailers, low-loaders, drawbar trailer and semi low-loaders. Every Nooteboom trailer has an excellent price-quality ratio thanks to the low total cost of ownership. Quality, reliability and the greatest ease of use are also paramount.

By continually investing in the best solutions for their customers Nooteboom is characterised by pioneering innovations in special transport. Because it is deeply ingrained in the DNA of Nooteboom to continually surprise their customers with ground-breaking innovations.



### **CONSTRUCTION MACHINERY**







### Construction machinery







### Construction machinery







## **INDUSTRIAL GOODS**













### Industrial goods







### **CRANE COMPONENTS**









#### Crane components







## WIND TURBINES







### Wind turbines







#### Wind turbines







### STEEL & CONCRETE STRUCTURES







#### Steel & concrete structures







### **ACCESS PLATFORMS**







### **OTHER LOADS**







#### Other loads





NOOTEBOOM PARTS



NOOTEBOOM SERVICE

#### **Nooteboom Trailers B.V.**

Nieuweweg 190, 6603 BV Wijchen, The Netherlands Tel. +31 24 6488864, E-mail info@nooteboom.com www.nooteboom.com