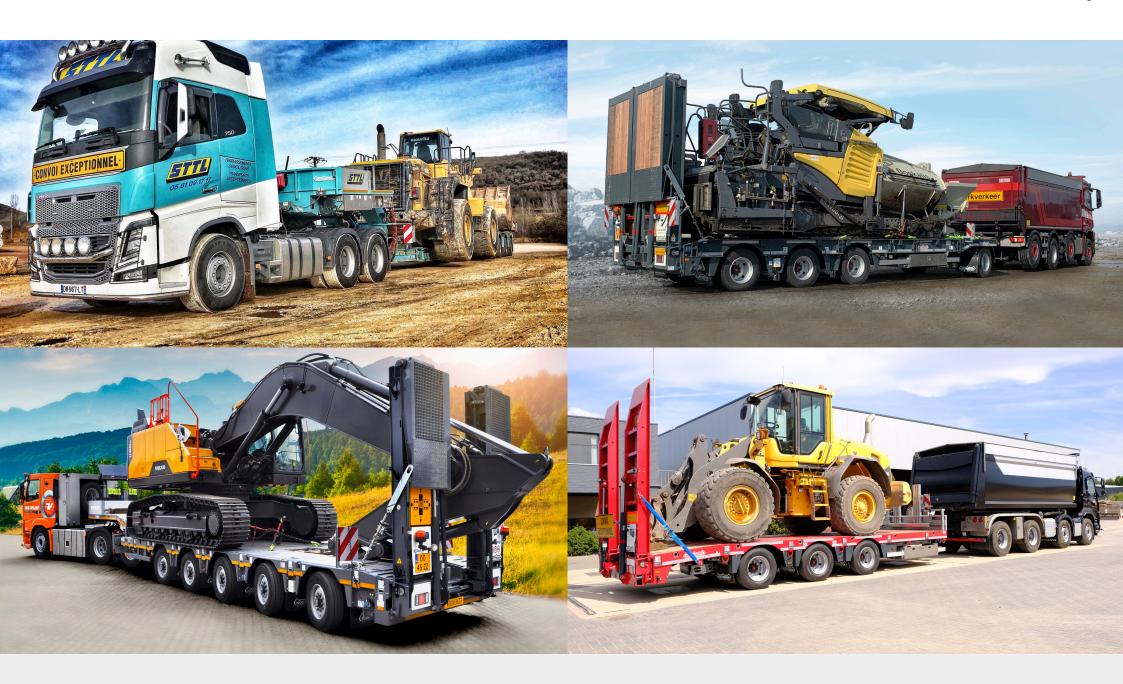

rs innovative and complete solutions for abnormal transport. Nooteboom designs and builds trailers of the highest quality with a payload of 20 to 200 tonnes. The product range includes semi-trailers, low-loaders, drawbar trailer and semi low-loaders. Every Nooteboom trailer has an excellent price-quality ratio thanks to the low total cost of ownership. Quality, reliability and the greatest ease of use are also paramount.

By continually investing in the best solutions for their customers Nooteboom is characterised by pioneering innovations in special transport. Because it is deeply ingrained in the DNA of Nooteboom to continually surprise their customers with ground-breaking innovations.



### **CONSTRUCTION MACHINERY**







### Construction machinery







### Construction machinery







## **INDUSTRIAL GOODS**













### Industrial goods







### **CRANE COMPONENTS**









#### Crane components







## WIND TURBINES







### Wind turbines







#### Wind turbines







### STEEL & CONCRETE STRUCTURES







#### Steel & concrete structures







### **ACCESS PLATFORMS**







### **OTHER LOADS**







#### Other loads





NOOTEBOOM PARTS



NOOTEBOOM SERVICE

#### **Nooteboom Trailers B.V.**

Nieuweweg 190, 6603 BV Wijchen, The Netherlands Tel. +31 24 6488864, E-mail info@nooteboom.com www.nooteboom.com