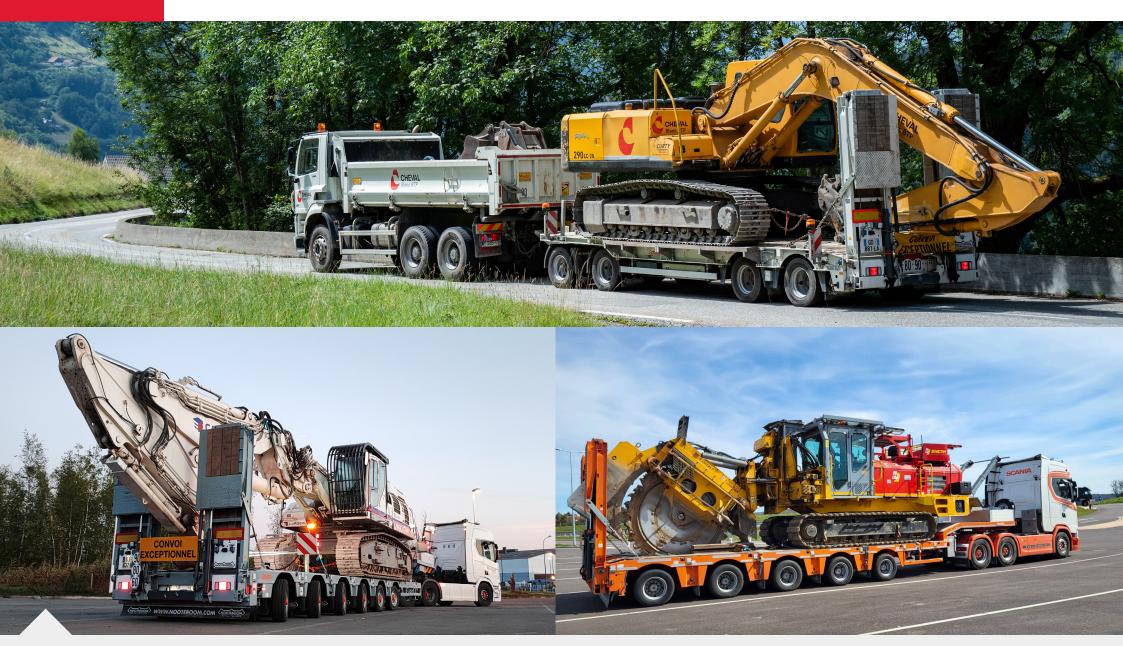

nnovative and complete solutions for abnormal transport. Nooteboom designs and builds trailers of the highest quality with a payload of 20 to 200 tonnes. The product range includes semi-trailers, low-loaders, drawbar trailer and semi low-loaders. Every Nooteboom trailer has an excellent price-quality ratio thanks to the low total cost of ownership. Quality, reliability and the greatest ease of use are also paramount.

By continually investing in the best solutions for their customers Nooteboom is characterised by pioneering innovations in special transport. Because it is deeply ingrained in the DNA of Nooteboom to continually surprise their customers with ground-breaking innovations.



### **CONSTRUCTION MACHINERY**







### Construction machinery







### Construction machinery







## **INDUSTRIAL GOODS**













### Industrial goods







### **CRANE COMPONENTS**









#### Crane components







## WIND TURBINES







### Wind turbines







#### Wind turbines







### STEEL & CONCRETE STRUCTURES







#### Steel & concrete structures







### **ACCESS PLATFORMS**







### **OTHER LOADS**







#### Other loads





NOOTEBOOM PARTS



NOOTEBOOM SERVICE

#### **Nooteboom Trailers B.V.**

Nieuweweg 190, 6603 BV Wijchen, The Netherlands Tel. +31 24 6488864, E-mail info@nooteboom.com www.nooteboom.com