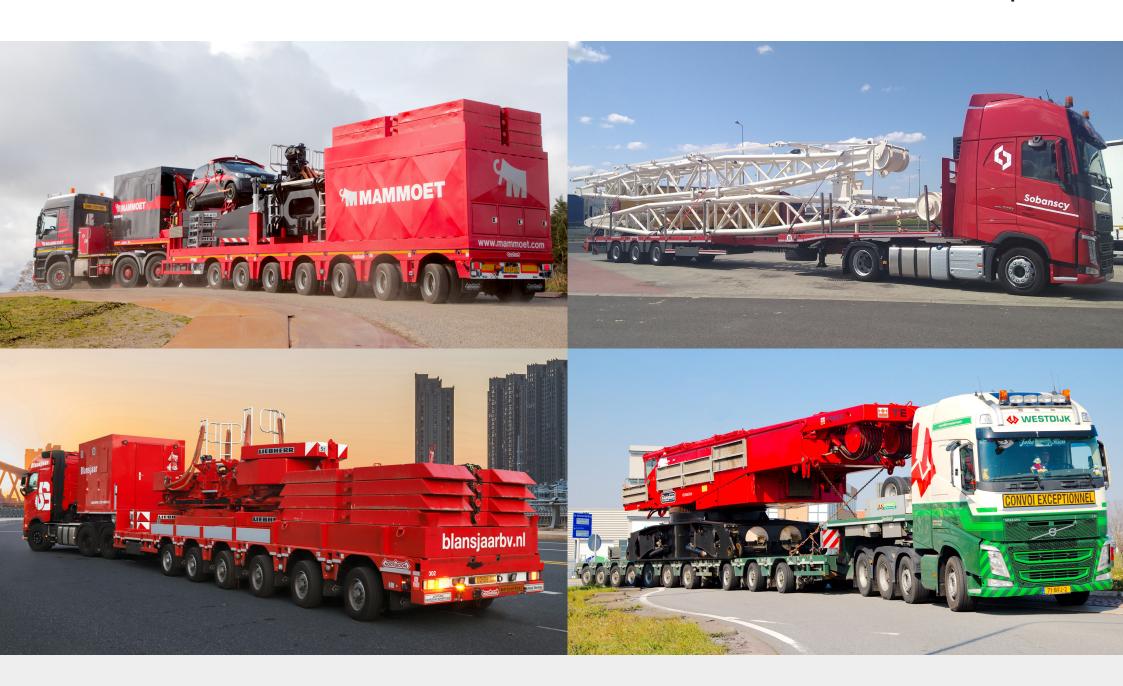

payload of 20 to 200 tonnes. The product range includes semi-trailers, low-loaders, drawbar trailer and semi low-loaders. Every Nooteboom trailer has an excellent price-quality ratio thanks to the low total cost of ownership. Quality, reliability and the greatest ease of use are also paramount.

By continually investing in the best solutions for their customers Nooteboom is characterised by pioneering innovations in special transport. Because it is deeply ingrained in the DNA of Nooteboom to continually surprise their customers with ground-breaking innovations.



### **CONSTRUCTION MACHINERY**







### Construction machinery







### Construction machinery







## **INDUSTRIAL GOODS**













### Industrial goods







### **CRANE COMPONENTS**









#### Crane components







## WIND TURBINES







### Wind turbines







#### Wind turbines







### STEEL & CONCRETE STRUCTURES







#### Steel & concrete structures







### **ACCESS PLATFORMS**







### **OTHER LOADS**







#### Other loads





NOOTEBOOM PARTS



NOOTEBOOM SERVICE

#### **Nooteboom Trailers B.V.**

Nieuweweg 190, 6603 BV Wijchen, The Netherlands Tel. +31 24 6488864, E-mail info@nooteboom.com www.nooteboom.com