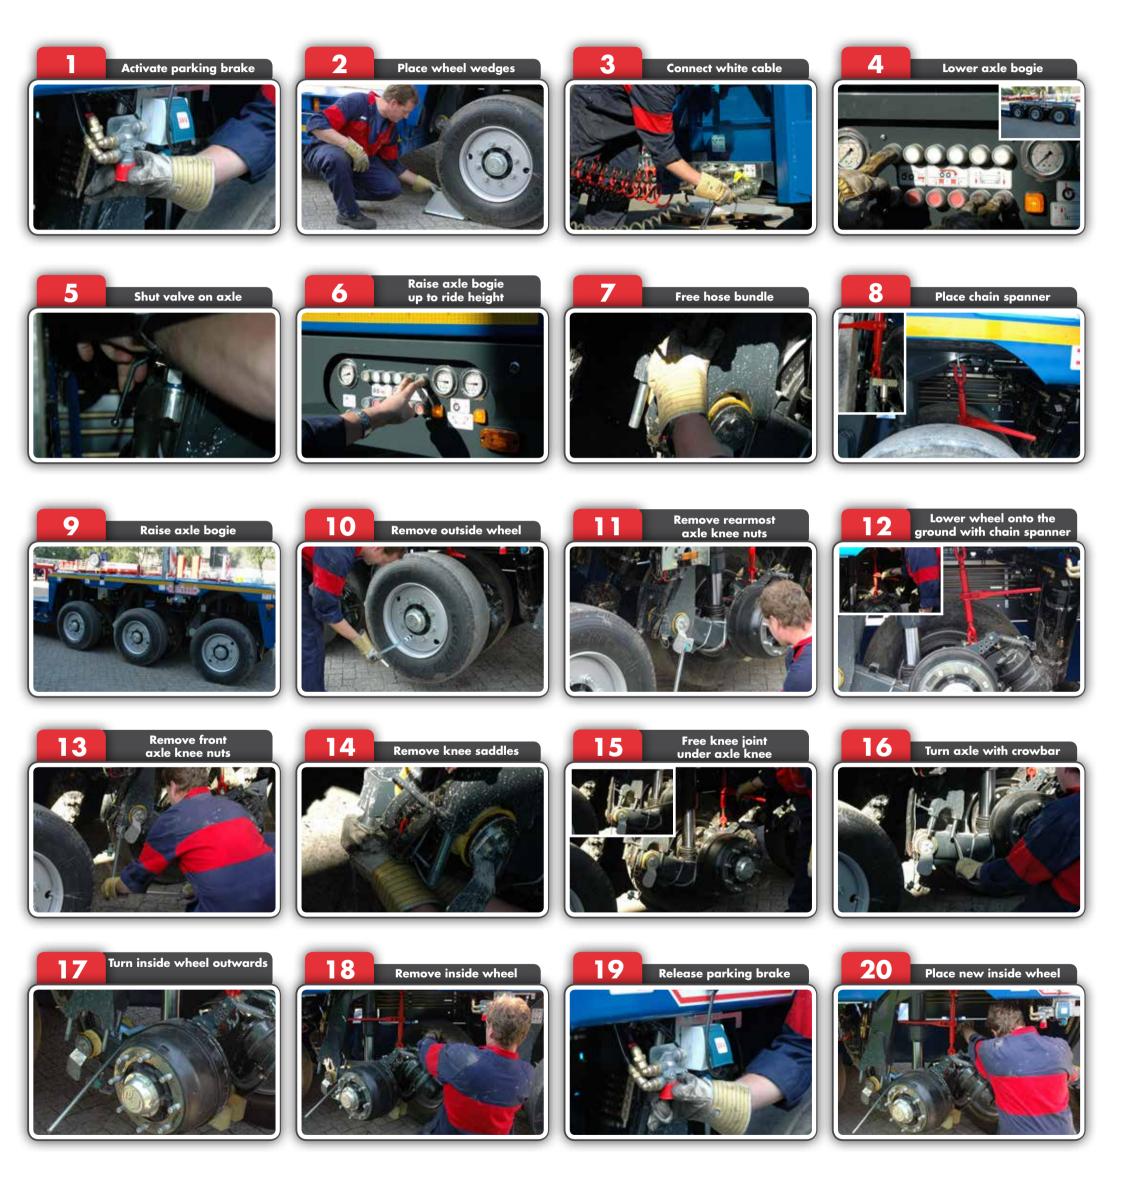

# CHANGING INSIDE WHEEL PENDEL-X LOW-LOADER

### Gets you there.

This instruction card sketches in broad outlines the steps when changing an inside wheel of a Pendel-X low-loader. We recommend that you read the chapter "Changing an inside wheel" of the operating instructions before changing the inside wheel.