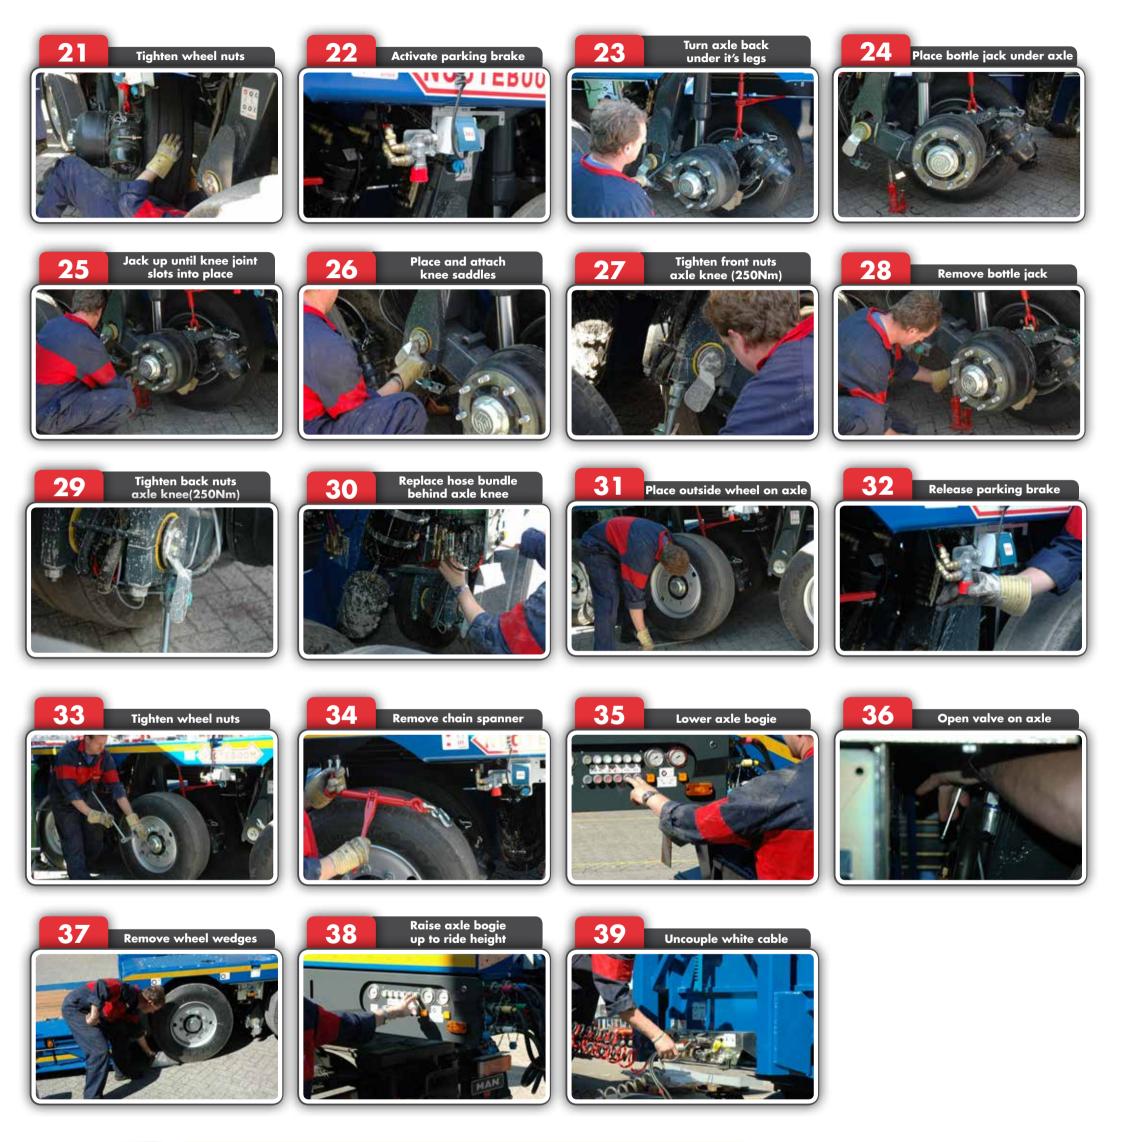

# CHANGING INSIDE WHEEL PENDEL-X LOW-LOADER

### Gets you there.

This instruction card sketches in broad outlines the steps when changing an inside wheel of a Pendel-X low-loader. We recommend that you read the chapter "Changing an inside wheel" of the operating instructions before changing the inside wheel.