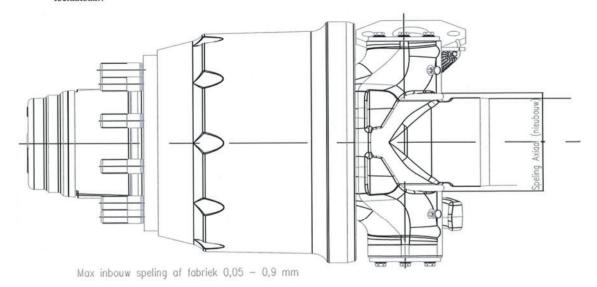

## Axiale speling:

Bij produktie van nieuwe assen kan de axiale speling tussen 0,05 - 0,9 mm liggen. In combinatie met de teflon lagerplaat (druklager) is een toenemende slijtage van maximaal 1,0 mm toelaatbaar.