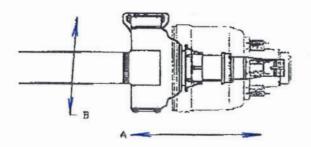

## TELEFAX MESSAGE

To: Nooteboom From: Ad van Mullekom

Attn: Ref: AVM/2889

Date: 23-12-1998 No. of pages: 2

Copy re: Fak no.:

Betreft Maximale speling stuurassen

Geaches heer

Zoals besproken sturen wij U bij dezende gegevens over de maximale speling op stuurassen.

|   |            | Max tollerantie |
|---|------------|-----------------|
| A | Nieuw      | 0,3 MM          |
| A | In service | 2-3 MM          |
| В | Nieuw      | 0,4 MM          |
| B | In service | 3-4 MM          |